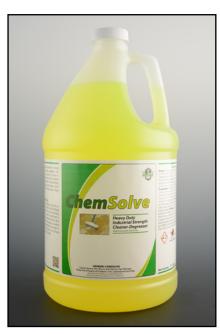

# Chem Solve

# Heavy Duty Industrial Strength Cleaner-Degreaser

A premium quality cleaner-degreaser formulated to remove difficult grease and soil from floors, walls, equipment, machinery and other hard, non-porous surfaces. Contains a powerful blend of solvents, alkalis and surfactants in addition to special emulsifiers for rapid soil penetration and emulsifying. Designed to deliver effective degreasing performance where other products fail. Leaves surfaces thoroughly clean. Highly dilutable and economical to use.

### **Packaging**

4x1 gal. case 5 gal. pail 55 gal. drum