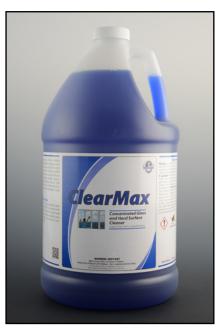

# ClearMax

# Concentrated Cleaner for Glass and Hard Surfaces

Highly concentrated cleaner for all glass surfaces, including windows, mirrors, windshields, lighting fixtures, display cases, computer and video screens, etc. Leaves surfaces thoroughly clean and streak-free at an economical cost. Also an excellent spray and wipe cleaner for hard surfaces such as bathroom and kitchen countertops, back-splashes, appliances, fixtures, chrome, stainless, plastic, Plexiglass, granite, tile, etc.. Safe on most surfaces--will not dull or etch, and dries streak-free. Not recommended for use on wood. Non-ammoniated. Fresh mountain scent.

## **Packaging**

4x1 gal. case 2x2½ gal. case